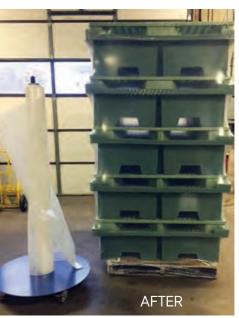

#### LDPE PALLET COVER FILMS

Pallet Idpe cover films are being used to pack tiles and products, which help users to pack their items safely and securely for any transportation. Pallet Idpe cover films are open to every customers from variable industries. It also protects products against water, mud and dust. Our prod-uct is produced from prime (original) raw material how-ever it can also be produced from second quality of Idpe as per customer request.

# ■ Technicial Specifications

Raw Material: Prime or Secondary LDPE

Size: Can be produced any size, printed or unprinted.

Colour: Natural, blue black or any other preferable colour by customer