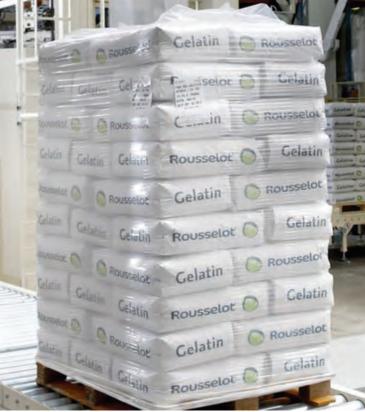

#### STRETCH FILM FOR HAND OR MACHINE USAGE

Stretch film is a wrapping and packing product which consists of 5 layers and produced with cast film technic. Raw materials of the stretch, are LDPE and glues laminated on layers. Thanks to the raw material and glues wrap, it has the feature of flexible structure which the other packing materials don't have and it grabs tightly and holds your product together long time. The large part of our stretch production is transparent stretch.

## Product Specifications

Stretch Wrap is produced in 2 types.

- Stretch wrap for manually using (Hand stretch- for semi-automatic or manual using)
- Stretch wrap for machine (For automatic machines)