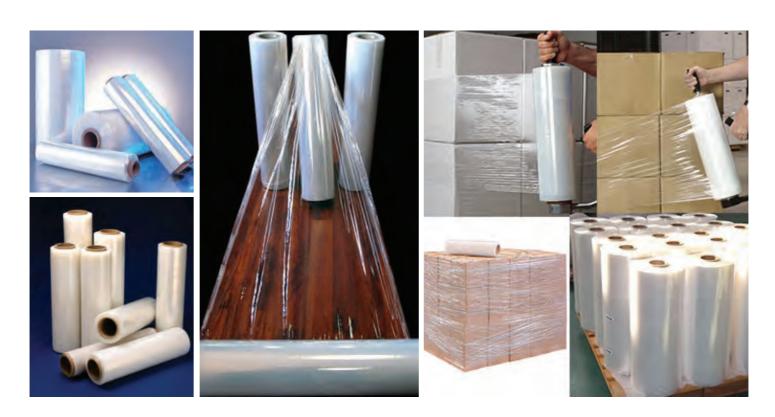

#### STRETCH FILM FOR HAND OR MACHINE USAGE

Stretch film is a wrapping and packing product which consists of 5 layers and produced with cast film technic. Raw materials of the stretch, are LDPE and glues laminated on layers. Thanks to the raw material and glues wrap, it has the feature of flexible structure which the other packing materials don't have and it grabs tightly and holds your product together long time. The large part of our stretch production is transparent stretch.

## Product Specifications

Stretch Wrap is produced in 2 types.

- Stretch wrap for manually using (Hand stretch- for semi-automatic or manual using)
- Stretch wrap for machine (For automatic machines)