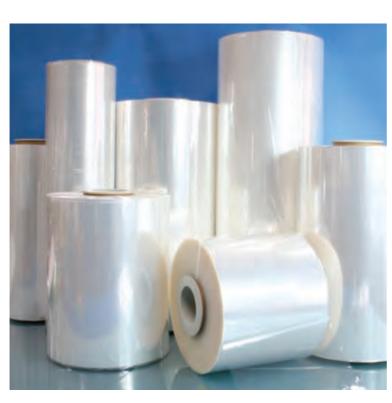

# LDPE SHRINK ROLLS/LDPE ROLLS

It is the highest grade of **Batoplast** which is produced from original (prime) raw material of LDPE (low-density polyeth-ylene). It can be produced any size and colour according to customer demand, moreover related to customer requests it can also be produced from secondary raw materials.

Generally preferable sizes are minimum 20 cm to maximum 400 cm (800 cm one side open).

#### **■** Technicial Specifications

Raw Material: Original (Prime) Idpe (Iow-density polyethylene)

Size: From minimum 20 cm to maximum 400 cm (800cm one side open)

Colour: Natural or any other preferable colour by customer