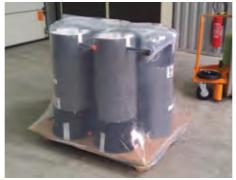

#### STRETCH FILM FOR HAND OR MACHINE USAGE

Stretch film is a wrapping and packing product which consists of 5 layers and produced with cast film technic. Raw materials of the stretch, are LDPE and glues laminated on layers. Thanks to the raw material and glues wrap, it has the feature of flexible structure which the other packing materials don't have and it grabs tightly and holds your product together long time. The large part of our stretch production is transparent stretch.

## Product Specifications

Stretch Wrap is produced in 2 types.

- Stretch wrap for manually using (Hand stretch- for semi-automatic or manual using)
- Stretch wrap for machine (For automatic machines)