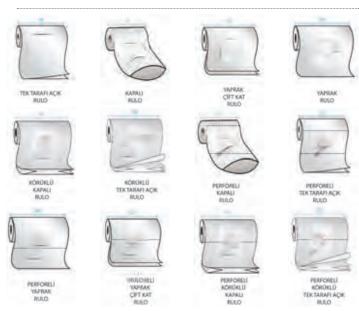

stomer



# ■ LDPE FILM (ECOMEMBRANE FOR USE BELOW CONCRETE FLOORS)

Not only LDPE film quality is the main factor which separates **Batoplast** from other companies, but also having variable product range is another substantial parameter. **Batoplast** is able to provide several different grades of LDPE Film, which every individual grade has its own specifications. Related to our customer needs, we always offer the best solutions by taking efficiency and economic factors into consideration.







#### ■ Technicial Specifications

#### Raw Material:

Original or secondary raw material depending on custo-mer request.

#### Size:

From minimum 20 cm to maximum 400 cm (800cm one side open)

#### Colour:

Natural, blue, black or any other preferable color by customer

#### Production Models















# ■ Batoplast LDPE film Grades

- **1.** Virgin
- **2.** Semi Virgin (Off-Grade Virgin)
- **3.** Special Transparent Grade of **Bato**plast
- **4.** Transparent Grade of **Bato**plast
- **5.** Mid Quality
- **6.** Honey 1
- **7.** Honey 2
- **8.** Black 1
- **9.** Black 2



# LDPE SHRINK ROLLS/LDPE ROLLS

It is the highest grade of **Batoplast** which is produced from original (prime) raw material of LDPE (low-density polyeth-ylene). It can be produced any size and colour according to customer demand, moreover related to customer requests it can also be produced from secondary raw materials.

Generally preferable sizes are minimum 20 cm to maximum 400 cm (800 cm one side open).







#### **■** Technicial Specifications

Raw Material: Original (Prime) Idpe (Iow-density poly