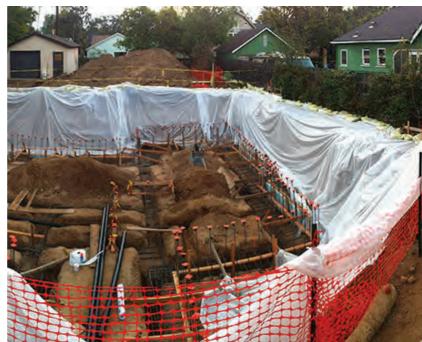

## SAFETY FENCES

Batoplast Safety Fences, is one of the unique grade of Batoplast which is produced from prime material of PE. It can be also produced at standart sizes and 80gram/m<sup>2</sup> - 800gram/m<sup>2</sup> according to customer request. Safety Fences are the perfect option for clearly defining pedestrian walkways, prevents obvious accident damages and also gives an additional safety condition for the employees in the construction.

# **BARRIER SAFETY FENCES**

PE Barrier Safety Fence is the fence product which is pro-duced from secondary raw material, It can be also produced as <u>printed or unprinted</u> and standart sizes,  $80 \text{gram/m}^2 - 800 \text{gram/m}^2$  according to customer request.