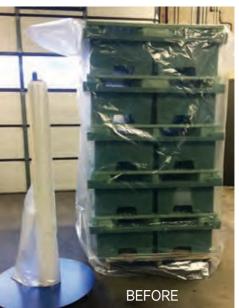

## **BULK GARBAGE BAG**

**Batoplast** provides variable plastic garbage bag grades according to customer demands. The bags can be produced as perforated or bulk and can be from virgin or secondary raw material as per buyer request any size/colour.

## **■** Bulk Garbage Bag Pictures