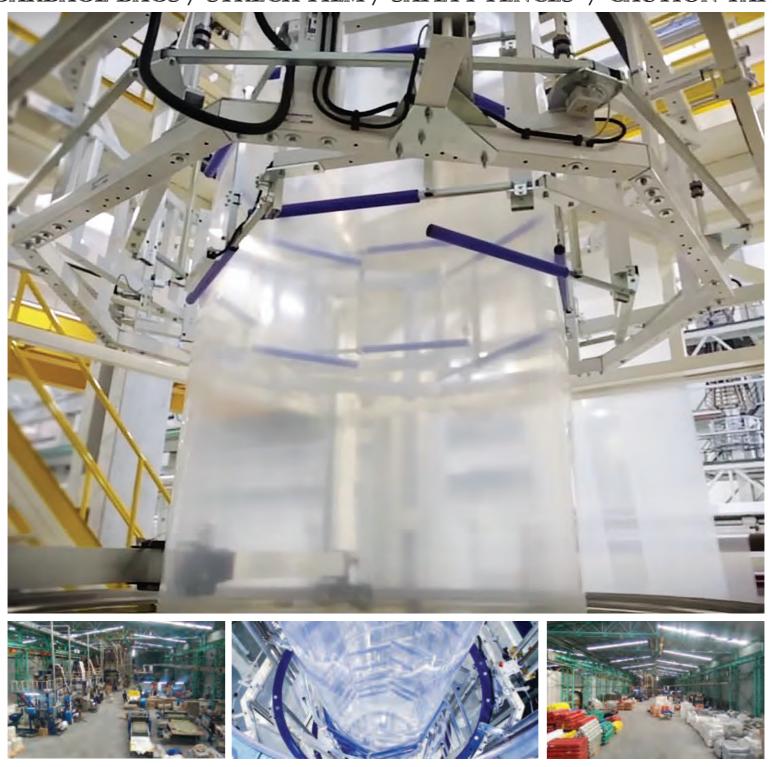

#### LDPE PALLET COVER FILMS

Pallet Idpe cover films are being used to pack tiles and products, which help users to pack their items safely and securely for any transportation. Pallet Idpe cover films are open to every customers from variable industries. It also protects products against water, mud and dust. Our prod-uct is produced from prime (original) raw material how-ever it can also be produced from second quality of Idpe as per customer request.

# ■ Technicial Specifications

Raw Material: Prime or Secondary LDPE

Size: Can be produced any size, printed or unprinted.

Colour: Natural, blue black or any other preferable colour by customer