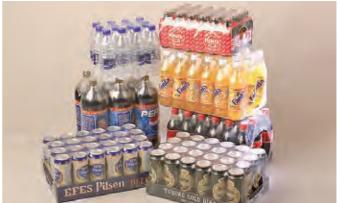

# LDPE SHRINK ROLLS/LDPE ROLLS

It is the highest grade of **Batoplast** which is produced from original (prime) raw material of LDPE (low-density polyeth-ylene). It can be produced any size and colour according to customer demand, moreover related to customer requests it can also be produced from secondary raw materials.

Generally preferable sizes are minimum 20 cm to maximum 400 cm (800 cm one side open).

#### **■** Technicial Specifications

Raw Material: Original (Prime) Idpe (Iow-density polyethylene)

Size: From minimum 20 cm to maximum 400 cm (800cm one side open)

Colour: Natural or any other preferable colour by customer