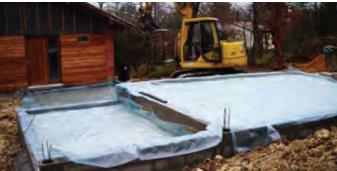

# ■ LDPE FILM (ECOMEMBRANE FOR USE BELOW CONCRETE FLOORS)

Not only LDPE film quality is the main factor which separates **Batoplast** from other companies, but also having variable product range is another substantial parameter. **Batoplast** is able to provide several different grades of LDPE Film, which every individual grade has its own specifications. Related to our customer needs, we always offer the best solutions by taking efficiency and economic factors into consideration.

#### Raw Material:

Original or secondary raw material depending on custo-mer request.

#### Size:

From minimum 20 cm to maximum 400 cm (800cm one side open)

#### Colour:

Natural, blue, black or any other preferable color by customer