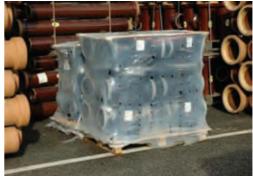

#### STRETCH FILM FOR HAND OR MACHINE USAGE

Stretch film is a wrapping and packing product which consists of 5 layers and produced with cast film technic. Raw materials of the stretch, are LDPE and glues laminated on layers. Thanks to the raw material and glues wrap, it has the feature of flexible structure which the other packing materials don't have and it grabs tightly and holds your product together long time. The large part of our stretch production is transparent stretch.

## Product Specifications

Stretch Wrap is produced in 2 types.

- Stretch wrap for manually using (Hand stretch- for semi-automatic or manual using)
- Stretch wrap for machine (For automatic machines)