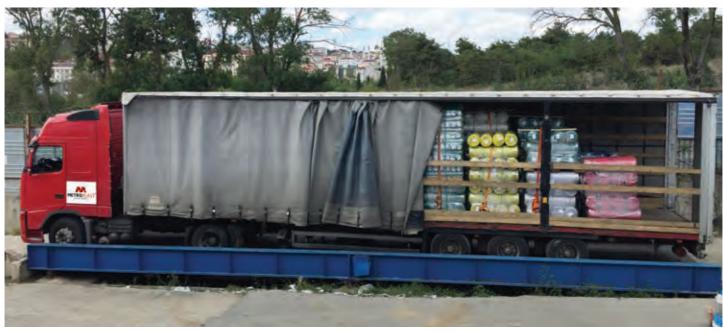

# LDPE SHRINK ROLLS/LDPE ROLLS

It is the highest grade of **Batoplast** which is produced from original (prime) raw material of LDPE (low-density polyeth-ylene). It can be produced any size and colour according to customer demand, moreover related to customer requests it can also be produced from secondary raw materials.

Generally preferable sizes are minimum 20 cm to maximum 400 cm (800 cm one side open).

#### **■** Technicial Specifications

Raw Material: Original (Prime) Idpe (Iow-density polyethylene)

Size: From minimum 20 cm to maximum 400 cm (800cm one side open)

Colour: Natural or any other preferable colour by customer