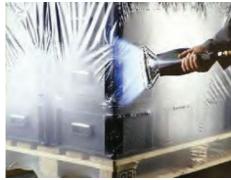

#### LDPE PALLET COVER FILMS

Pallet Idpe cover films are being used to pack tiles and products, which help users to pack their items safely and securely for any transportation. Pallet Idpe cover films are open to every customers from variable industries. It also protects products against water, mud and dust. Our prod-uct is produced from prime (original) raw material how-ever it can also be produced from second quality of Idpe as per customer request.

# ■ Technicial Specifications

Raw Material: Prime or Secondary LDPE

Size: Can be produced any size, printed or unprinted.

Colour: Natural, blue black or any other preferable colour by customer