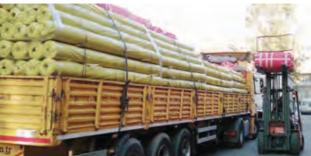

#### LDPE PALLET COVER FILMS

Pallet Idpe cover films are being used to pack tiles and products, which help users to pack their items safely and securely for any transportation. Pallet Idpe cover films are open to every customers from variable industries. It also protects products against water, mud and dust. Our prod-uct is produced from prime (original) raw material how-ever it can also be produced from second quality of Idpe as per customer request.

# ■ Technicial Specifications

Raw Material: Prime or Secondary LDPE

Size: Can be produced any size, printed or unprinted.

Colour: Natural, blue black or any other preferable colour by customer