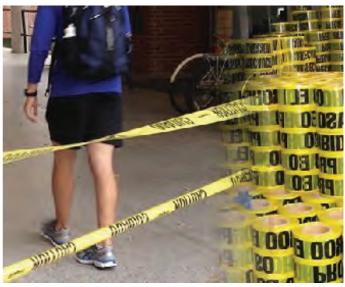

#### CAUTION TAPE

Caution Tape is used for many kind of areas such as occupational safety, underground locator, and caution sign etc. Besides being produced with standart parameters, Caution tapes can also be produced as special printed. As per customer requests it can be made from original or second quality raw material, and also any size/colour related to customer demand.

#### Standard Caution Tape Places Of Usage

Police & Gendarmerie Crime Scene Investigation Caution Tape.

Natural Gas Caution Tape

Plumbing Caution Tape

Laying Electric Cable Line Caution Tape

**Telecommunications** Caution Tape

Security Caution Tape

Communication Companies Caution Tape