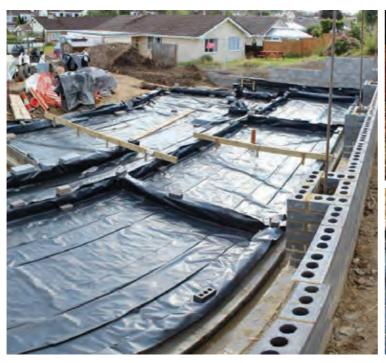

# ■ LDPE FILM (ECOMEMBRANE FOR USE BELOW CONCRETE FLOORS)

Not only LDPE film quality is the main factor which separates **Batoplast** from other companies, but also having variable product range is another substantial parameter. **Batoplast** is able to provide several different grades of LDPE Film, which every individual grade has its own specifications. Related to our customer needs, we always offer the best solutions by taking efficiency and economic factors into consideration.

#### Raw Material:

Original or secondary raw material depending on custo-mer request.

#### Size:

From minimum 20 cm to maximum 400 cm (800cm one side open)

#### Colour:

Natural, blue, black or any other preferable color by customer