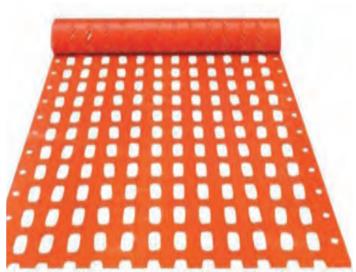

## SAFETY FENCES

Batoplast Safety Fences, is one of the unique grade of Batoplast which is produced from prime material of PE. It can be also produced at standart sizes and 80gram/m<sup>2</sup> - 800gram/m<sup>2</sup> according to customer request. Safety Fences are the perfect option for clearly defining pedestrian walkways, prevents obvious accident damages and also gives an additional safety condition for the employees in the construction.

# **BARRIER SAFETY FENCES**

PE Barrier Safety Fence is the fence product which is pro-duced from secondary raw material, It can be also produced as <u>printed or unprinted</u> and standart sizes,  $80 \text{gram/m}^2 - 800 \text{gram/m}^2$  according to customer request.