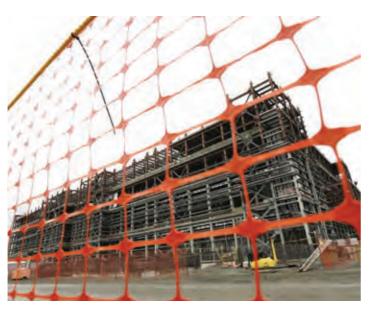

## SAFETY FENCES

Batoplast Safety Fences, is one of the unique grade of Batoplast which is produced from prime material of PE. It can be also produced at standart sizes and 80gram/m<sup>2</sup> - 800gram/m<sup>2</sup> according to customer request. Safety Fences are the perfect option for clearly defining pedestrian walkways, prevents obvious accident damages and also gives an additional safety condition for the employees in the construction.

# **BARRIER SAFETY FENCES**

PE Barrier Safety Fence is the fence product which is pro-duced from secondary raw material, It can be also produced as <u>printed or unprinted</u> and standart sizes,  $80 \text{gram/m}^2 - 800 \text{gram/m}^2$  according to customer request.