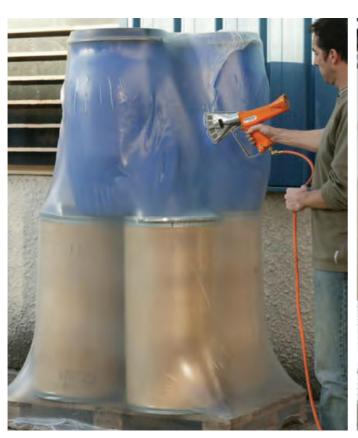

#### STRETCH FILM FOR HAND OR MACHINE USAGE

Stretch film is a wrapping and packing product which consists of 5 layers and produced with cast film technic. Raw materials of the stretch, are LDPE and glues laminated on layers. Thanks to the raw material and glues wrap, it has the feature of flexible structure which the other packing materials don't have and it grabs tightly and holds your product together long time. The large part of our stretch production is transparent stretch.

## Product Specifications

Stretch Wrap is produced in 2 types.

- Stretch wrap for manually using (Hand stretch- for semi-automatic or manual using)
- Stretch wrap for machine (For automatic machines)