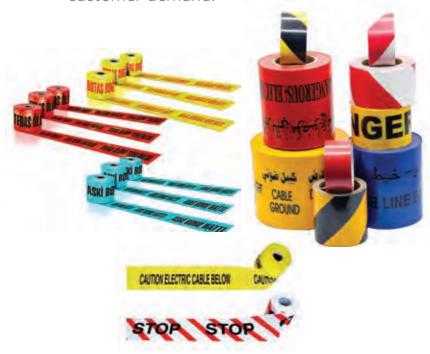

#### CAUTION TAPE

Caution Tape is used for many kind of areas such as occupational safety, underground locator, and caution sign etc. Besides being produced with standart parameters, Caution tapes can also be produced as special printed. As per customer requests it can be made from original or second quality raw material, and also any size/colour related to customer demand.

#### Standard Caution Tape Places Of Usage

Police & Gendarmerie Crime Scene Investigation Caution Tape.

Natural Gas Caution Tape

Plumbing Caution Tape

Laying Electric Cable Line Caution Tape

**Telecommunications** Caution Tape

Security Caution Tape

Communication Companies Caution Tape