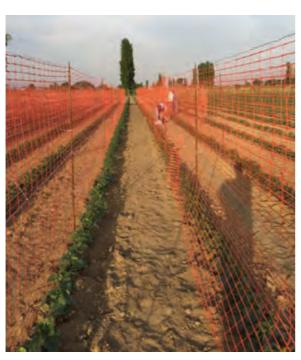

## SAFETY FENCES

Batoplast Safety Fences, is one of the unique grade of Batoplast which is produced from prime material of PE. It can be also produced at standart sizes and 80gram/m<sup>2</sup> - 800gram/m<sup>2</sup> according to customer request. Safety Fences are the perfect option for clearly defining pedestrian walkways, prevents obvious accident damages and also gives an additional safety condition for the employees in the construction.

# **BARRIER SAFETY FENCES**

PE Barrier Safety Fence is the fence product which is pro-duced from secondary raw material, It can be also produced as <u>printed or unprinted</u> and standart sizes,  $80 \text{gram/m}^2 - 800 \text{gram/m}^2$  according to customer request.