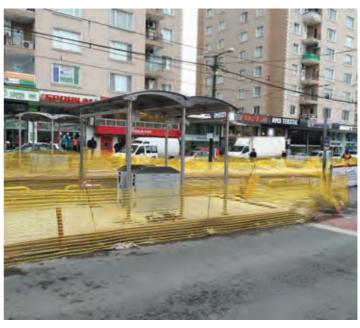

## SAFETY FENCES

Batoplast Safety Fences, is one of the unique grade of Batoplast which is produced from prime material of PE. It can be also produced at standart sizes and 80gram/m<sup>2</sup> - 800gram/m<sup>2</sup> according to customer request. Safety Fences are the perfect option for clearly defining pedestrian walkways, prevents obvious accident damages and also gives an additional safety condition for the employees in the construction.

# **BARRIER SAFETY FENCES**

PE Barrier Safety Fence is the fence product which is pro-duced from secondary raw material, It can be also produced as <u>printed or unprinted</u> and standart sizes,  $80 \text{gram/m}^2 - 800 \text{gram/m}^2$  according to customer request.