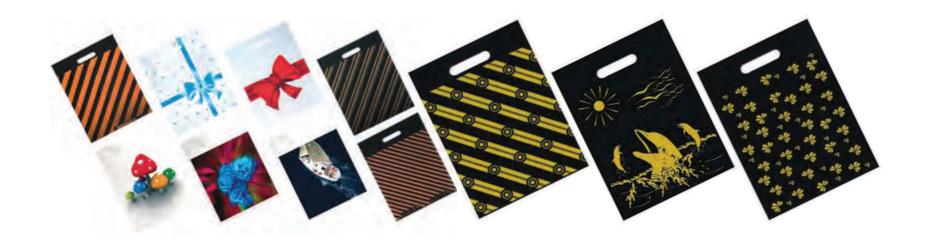

#### PRINTED BAG

Printed Bag is produced from LDPE and hdpe raw material. The standard sizes of the bags are minimum 200mm to 600 mm, with 6 different colours. It can also be produced as flexo printed or unprinted.

## DIOGONAL PRINTED BAG

Diagonal printed bag is a special grade of **Bato**plast which is being produced from a high quality PE raw material. With its special printing technology, **Bato**plast is able to provide variable grades for customers as per their needs.