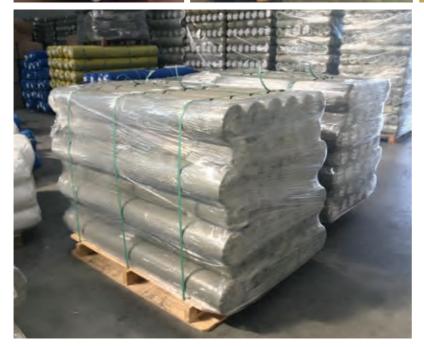

#### LDPE PALLET COVER FILMS

Pallet Idpe cover films are being used to pack tiles and products, which help users to pack their items safely and securely for any transportation. Pallet Idpe cover films are open to every customers from variable industries. It also protects products against water, mud and dust. Our prod-uct is produced from prime (original) raw material how-ever it can also be produced from second quality of Idpe as per customer request.

# ■ Technicial Specifications

Raw Material: Prime or Secondary LDPE

Size: Can be produced any size, printed or unprinted.

Colour: Natural, blue black or any other preferable colour by customer