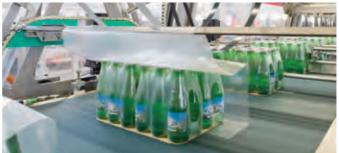

#### LDPE PALLET COVER FILMS

Pallet Idpe cover films are being used to pack tiles and products, which help users to pack their items safely and securely for any transportation. Pallet Idpe cover films are open to every customers from variable industries. It also protects products against water, mud and dust. Our prod-uct is produced from prime (original) raw material how-ever it can also be produced from second quality of Idpe as per customer request.

# ■ Technicial Specifications

Raw Material: Prime or Secondary LDPE

Size: Can be produced any size, printed or unprinted.

Colour: Natural, blue black or any other preferable colour by customer