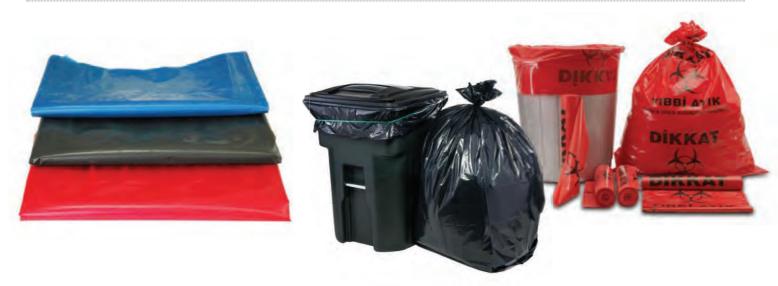

## **BULK GARBAGE BAG**

**Batoplast** provides variable plastic garbage bag grades according to customer demands. The bags can be produced as perforated or bulk and can be from virgin or secondary raw material as per buyer request any size/colour.

## **■** Bulk Garbage Bag Pictures