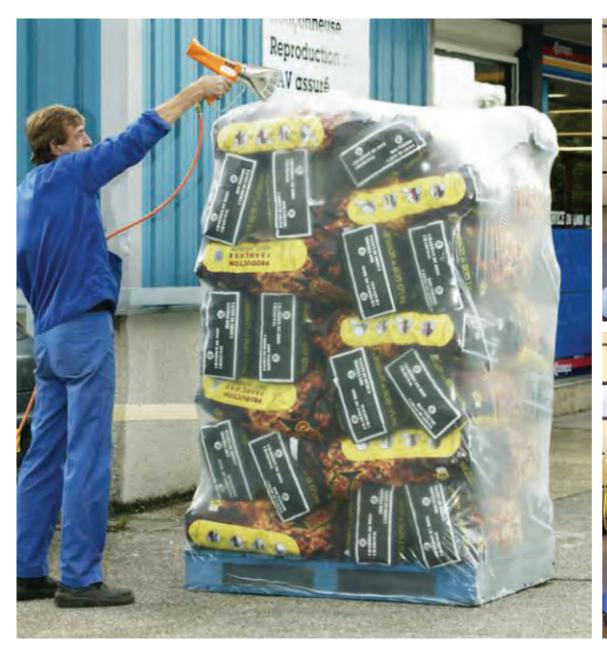

#### STRETCH FILM FOR HAND OR MACHINE USAGE

Stretch film is a wrapping and packing product which consists of 5 layers and produced with cast film technic. Raw materials of the stretch, are LDPE and glues laminated on layers. Thanks to the raw material and glues wrap, it has the feature of flexible structure which the other packing materials don't have and it grabs tightly and holds your product together long time. The large part of our stretch production is transparent stretch.

## Product Specifications

Stretch Wrap is produced in 2 types.

- Stretch wrap for manually using (Hand stretch- for semi-automatic or manual using)
- Stretch wrap for machine (For automatic machines)